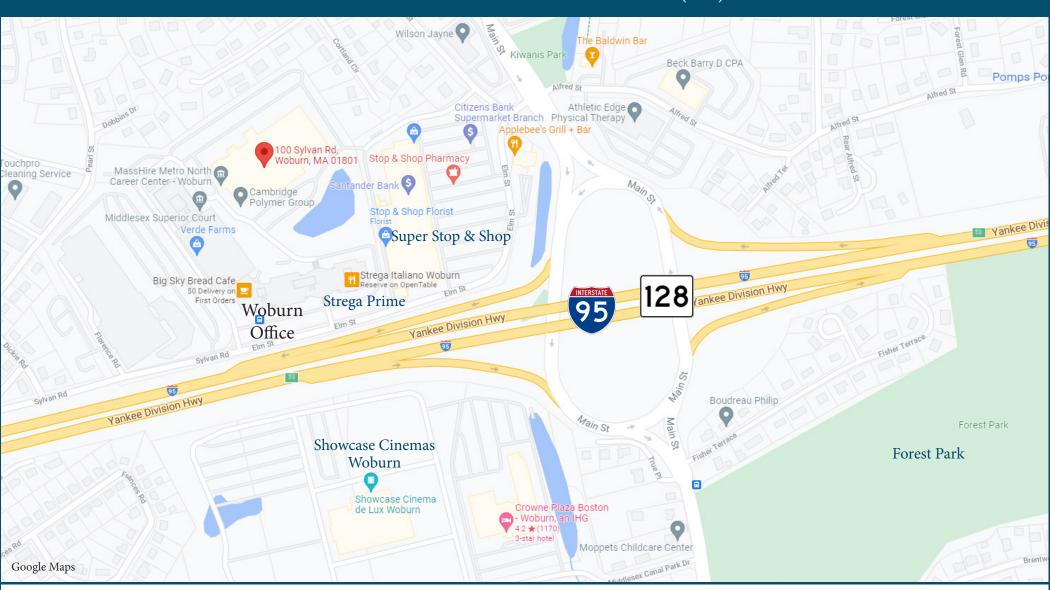

# Woburn Office

300 TradeCenter, Suite 7000 (for GPS purposes, use 100 Sylvan Rd.) Woburn, MA 01801 (781) 904-2700

## Woburn Office

300 TradeCenter, Suite 7000 (for GPS purposes, use 100 Sylvan Rd.) Woburn, MA 01801 (781) 904-2700

Our Woburn office is adjacent to the parking garage on the far left end of the TradeCenter building marked "300." You may park in front of the building or in the garage for no charge. McLane Middleton is located on the 7th floor.

#### **Directions from the North Shore:**

- Take 128 South (I-95 South)
- Travel 1.6 miles past I-93 to Exit 53 (Rt. 38/Main St.)
- At end of exit ramp, enter rotary and take the first right onto Main St. (Rt. 38 N)
- Turn left at first stoplight onto Elm St.
- Turn left onto Sylvan Road and proceed 0.3 miles past shopping plaza
- Take second right into TradeCenter 128 at the far left end of the building

#### **Directions from South, West or Central:**

- Take the Mass. Pike East (I-90) to Route 2 East to Route 128 North (I-95 North)
- From Route 128 N, take Exit 52 (Winn St.)
- Travel 0.2 miles and turn right onto Beacon Street (just after exit ramp for 128 South)
- Follow Beacon Street, which becomes Sylvan Road, for 0.8 miles
- Take first left into TradeCenter 128

#### **Directions from the North:**

- Take I-93 South to Route 128 South (I-95 S)
- Travel 1.6 miles to Exit 53 (Rt. 38/Main St.)
- At end of exit ramp, enter rotary and take the first right onto Main St. (Rt. 38 N)
- Turn left at first stoplight onto Elm St.
- Turn left onto Sylvan Road and proceed 0.3 miles past shopping plaza
- Take second right into TradeCenter 128 at the far left end of the building

#### **Directions from Boston:**

- Take I-93 North to Route 128 South (I-95 S)
- Travel 1.6 miles to Exit 53 (Rt. 38/Main St.)
- At end of exit ramp, enter rotary and take the first right onto Main St. (Route 38 N)
- Turn left at first stoplight onto Elm St.
- Turn left onto Sylvan Road and proceed 0.3 miles past shopping plaza
- Take second right into TradeCenter 128 at the far left end of the building